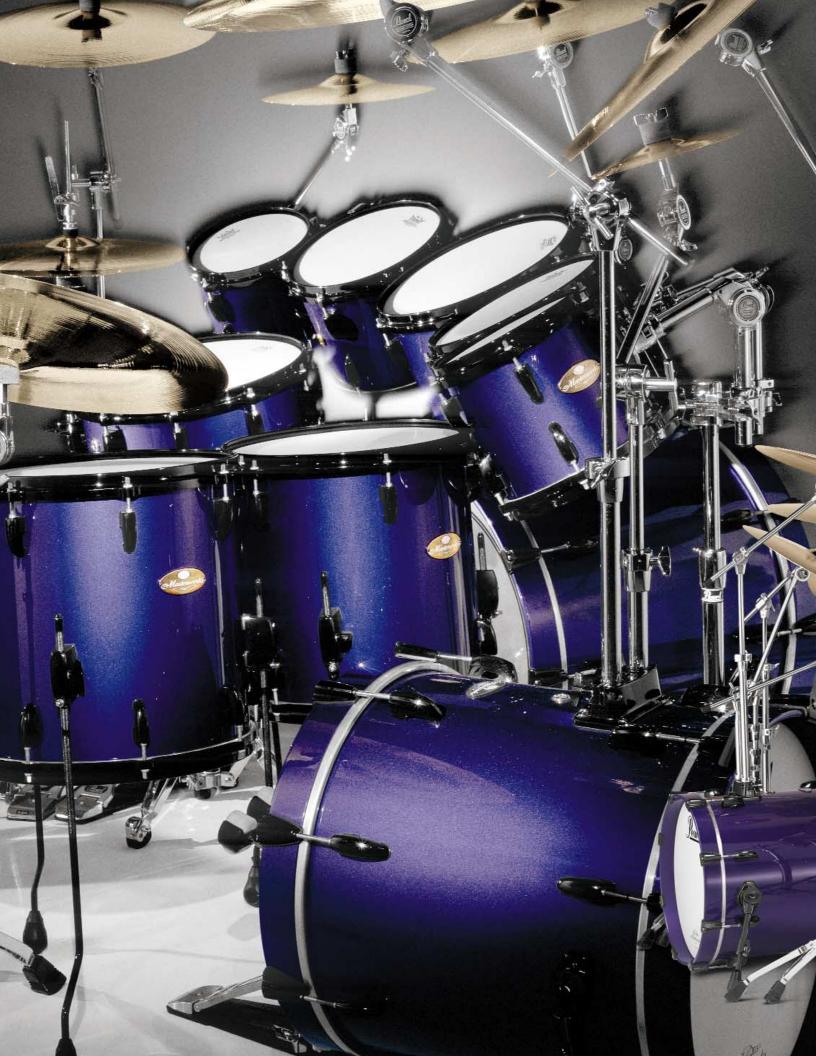

Masterworks is as different from this as day is to night. These drums are for the serious drummer who realizes individuality offers the key to the highest success. Masterworks drums are truly handmade, one at a time to your specifications. An elite group of Pearl master craftsmen construct your Masterworks kit with great attention to even the smallest of custom details. From our wood specialists, that visually inspect and choose each individual wood ply at the mill to insure the absolute ultimate of quality standards, to the custom paint artisans that apply an exclusive labor intensive thirty-one step custom finish in a truly endless array of colors and styles, Masterworks drums represent all that is possible for the professional drummer.

Masterworks is about choices for the discriminating musician. Choice like North American Maple, Scandinavian Birch and African Mahogany. Three highly prized woods for shell construction, not just the same shell everyone else custom paints. Choices like four thickness options, shell composites of more than one wood, hardware plating options, full control over sizes, unlimited colors and finishes including exotic wood outer plies. Our Masterworks program offers you so many detailed options that each drum in your kit can be custom tailored and optimized for your style of play. If this is starting to sound completely different from what other companies call a custom drum set, then you see the concept behind Masterworks. At Pearl, we are dedicated to producing the finest drums in the world at our new Masterworks Custom Shop facility. Hand Made. Completely Custom.