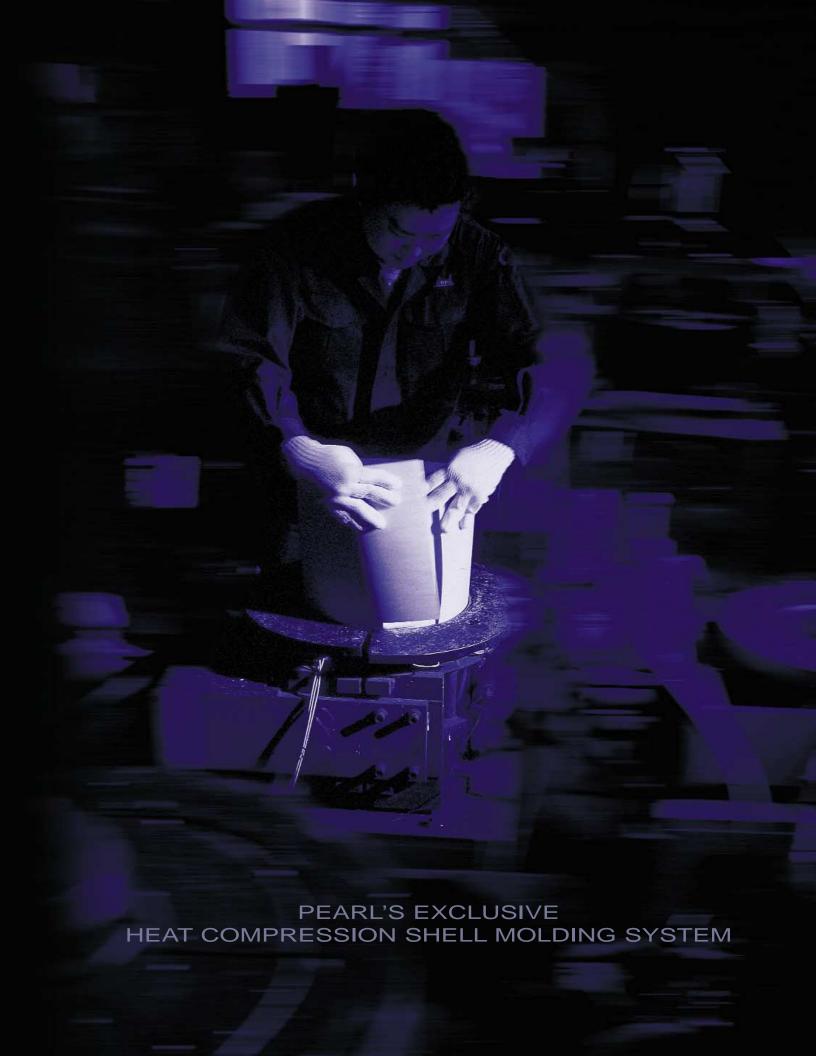

Masterworks drum shells are the most precisely crafted, exacting air chambers available within the drum industry today. To understand why, you have to look no further than the process by which the shell is made. Pearl's exclusive *Heat Compression Shell Molding System* offers the answer and represents state-of-the-art for shell quality, sound, longevity, and consistency. By stringently controlling every aspect of the shell

wood it binds. The plies are then hand formed and inserted into a hydraulic compression die, custom built for each size drum. The plies are then compressed, using both internal and external continuous force equal to 154 lbs of pressure per square centimeter, while being heated to the boiling point until cured, to insure the adhesive enters every pore of the wood. No

other system uses this perfect combination of extreme heat and pressure to insure a perfect drum shell. Many systems simply use inflatable air bags under low pressure to form shells, while others choose to buy completed shells manufactured by others for their drums, with no control over quality. At Pearl, we understand the shell is the heart, soul and nucleus of the overall sound of the

drum. Our Heat Compression Shell Molding System has been refined with over fifty years of experience in the art of drum making. Today's Masterworks drum shells represent all that is possible and without doubt produce a tone, clarity and presence second to none.