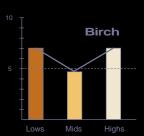

Ideal for all around applications.

Birch drums have gained an almost cult following over the years which started around the 1970's. Their "naturally EQ'ed sound" offers the perfect alternative to the overall smoothness of Maple. Many professional players today prefer the sound of Birch to any other material in use for the manufacture of drums. Our prime Scandinavian Birch offers a slightly boosted hi-end cut, a smooth, mellow mid range and a deep low end presence. Many popular Birch shell drums have found their way to recording studios where they are a favorite of both the player and engineer. Their sound translates equally for both live and recorded situations as Birch drums are a great choice for any application that requires extra presence and cut.

Features boosted high frequencies, slightly reduced mids, and a good low end punch. Ideal for applications requiring extra presence and cut.

Mahogany was the industry standard for drum shell manufacture for over fifty years and one listen will tell you why. Our supreme quality African Mahogany is extremely rich in low-end frequencies, with beautifully smooth mids and a slight roll-off in the higher register. Drums made from African Mahogany have warmth and body that sets them apart from all others. Few companies today offer this excellent wood for drum shells simply because its porous exterior is extremely difficult to finish and it costs more than Maple. Without question, if your main requirements are "bottom" and punch, African Mahogany should be your wood of choice.