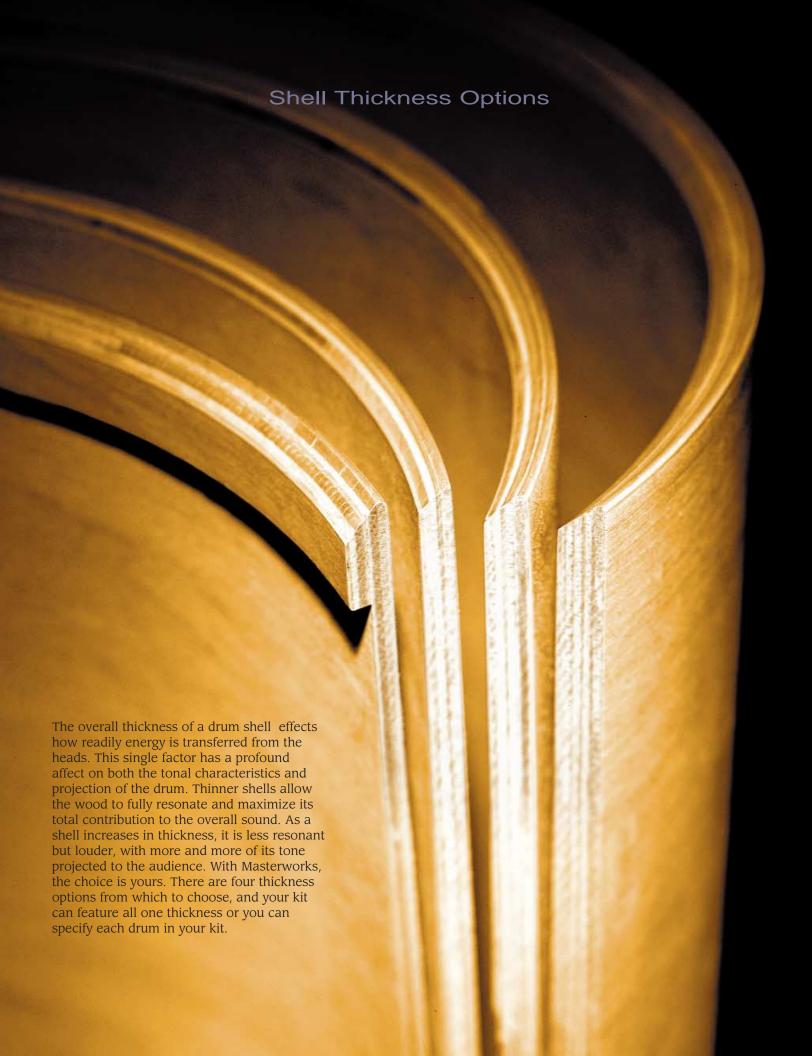

Scarf Joint Seams

Thin shell drums have become extremely popular in recent years as their sound offers the best "near field" or player's experience. Our 4 ply, 5mm shell enables relatively easy energy transfer from the heads to the shell, thus causing the shells to fully vibrate. This vibration imparts a very rich, warm "wood" tone to the overall sound that can be most appreciated close to the kit while it's played. This effect is also great for recording where miking techniques can capitalize on the warmth

and natural tone of the instrument. Most manufacturers offer a thin shell hi-end drum series, and Pearl's Masters Custom Series drums are a perfect representation. Our 4 ply, 5mm shell also features an extra 4 ply, 5mm reinforcement ring at both top and bottom to help strengthen the shell and add support at critical head contact points for stability.

Thin shells drums offer great resonance and maximum tone that can be most appreciated in near-field applications, especially in recording.

Medium thickness drums, as with our 6 ply, 7.5mm Masterworks shells, have slightly greater stiffness and resist some of the energy transfer from the heads. With slightly less vibration, a trade-off is achieved allowing the sound to be slightly "cooler" than a thin shell drum, but with greater volume and projection. These drums represent a great choice for all around, general purpose applications, offering a warm, full bodied wood tone, with great

attack, loudness and presence. Medium thickness shells may offer the best of both worlds providing the perfect compromise between resonance and volume.

Medium thickness shells are ideal for general purpose applications and/or situations requiring more "horsepower." They offer a very good compromise between volume and resonance.

Thicker shell drums are extremely "efficient" and allow most of the player's energy to be focused through the heads directly to the audience. Since the shell provides greater mass, less volume is lost through the shell in the form of resonance. They offer good tone and warmth but at reduced levels compared to their thinner shell counterparts. These drums are ideal for coliseum-type venues and other applications requiring high sound pressure levels and ultimate

volume. Masterworks drums are available in both an 8 ply, 10mm thickness and a 10 ply, 12.5mm thickness. Snare drums made in these thicknesses rival metal snare drums in intensity and projection, providing a great cannon-like crack with extreme volume.

Thick shells are extremely "efficient" and provide ultimate volume and projection. These drums are ideal for any application requiring high sound pressure levels with maximum cut.