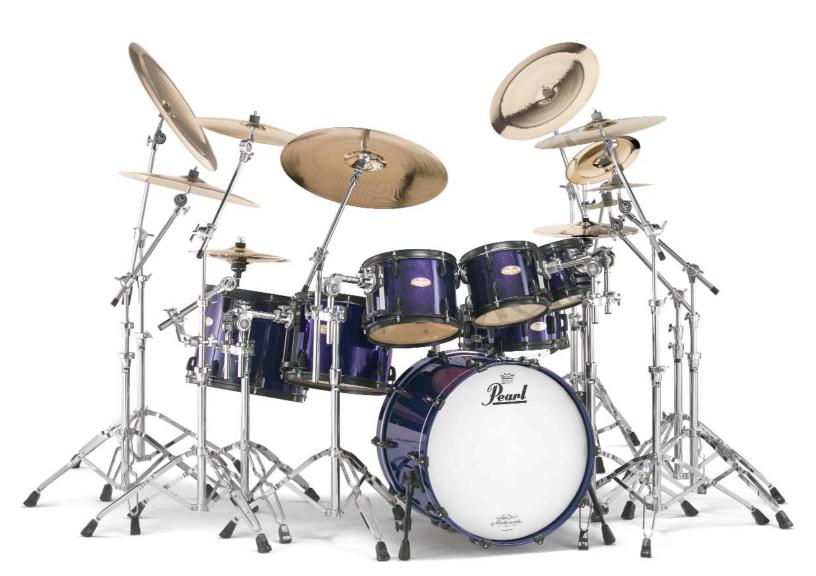

ply MAPLE        |
|          | TOT         | / 13"x16"  | 4ply MAPLE        |
|          | SNARE DRUI  | / 5.5"x14" |                   |
|          |             |            | PURPLE MARBLIZER  |
|          | B-855V      | 6          | BOOM STAND        |
|          | B-855W      | - 1        | BOOM STAND, LONG  |
|          | H-88        | 5 1        | HI-HAT STAND      |
|          | S-985V      | / 1        | SNARE STAND       |
|          | T-900V      | 2          | TOM STAND         |
|          | TC-980V     | / 1        | COMBINATION STAND |
|          | P-102TV     | / 1        | DOUBLE PEDAL      |
|          | CH-70       | 1          | CYMBAL CLAMP      |
|          | TH-100      | 1 1        | TOM HOLDER        |
|          | CLH-95/     | 1          | CLOSED HI-HAT     |



| KIT SPECIFICATION |          |                                                         |  |  |
|-------------------|----------|---------------------------------------------------------|--|--|
| BASS DRUM         | 14"x22"  | 6ply COMPOSITE SHELL (4 MAHOGANY INNER + 2 MAPLE OUTER) |  |  |
| ТОМ               | 8"x13"   | 6ply COMPOSITE SHELL (4 MAHOGANY INNER + 2 MAPLE OUTER) |  |  |
| FLOOR TOM         | 12"x15"  | 6ply COMPOSITE SHELL (4 MAHOGANY INNER + 2 MAPLE OUTER) |  |  |
| FLOOR TOM         | 16"x16"  | 6ply COMPOSITE SHELL (4 MAHOGANY INNER + 2 MAPLE OUTER) |  |  |
| SNARE DRUM        | 6.5"x14" | 6ply COMPOSITE SHELL (4 MAHOGANY INNER + 2 MAPLE OUTER) |  |  |
|                   |          | GREEN SPARKLE                                           |  |  |
| C-855W            |