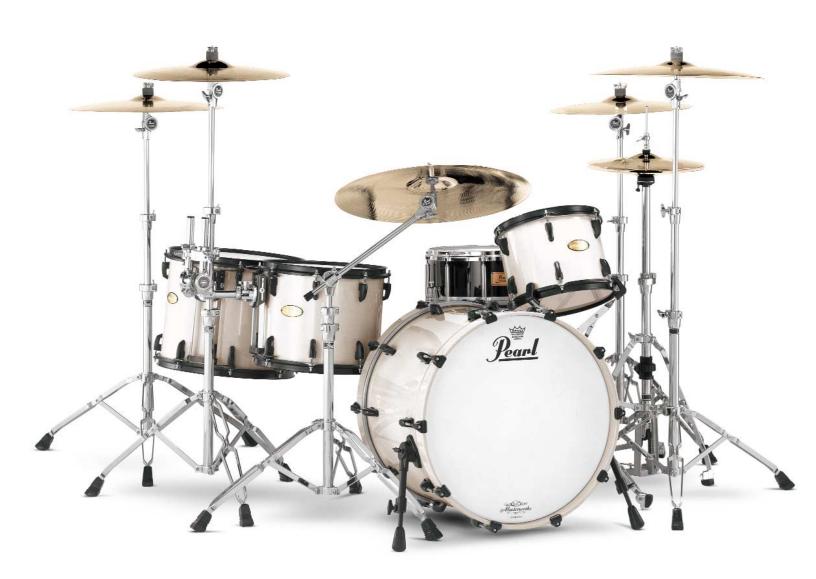

### Shell Selection Guide

The charts shown on these pages list all available size, thickness and wood options available to you while designing your Masterworks kit. There are no rules to follow when it comes to choosing sizes, but we have included some comments and common applications to let you know the popularity of certain size drums and if they are preferred by a certain style of music. All sizes are shown as depth x diameter. The words "Standard", "Alternative", "Deep" and "Power" are used to describe the common sizes you may find in a pre-packaged hi-end kit. "Standard" size refers to the classic drum sizes that were the main drums available until the 70's. These sizes are sometimes called "Jazz" sizes today and are still very

popular. "Deep" refers to sizes that are usually 2" shorter than their diameter for toms. These sizes are extremely popular today for all styles of music and have become the new industry standard as featured in most drumset packages. "Power" size drums became popular in the 80's as the perfect size for Metal or Hard Rock music. They are sometimes called "Square" sizes today. "Alternative" size drums have become widely popular in recent years as they offer the perfect alternative between standard and deep size drums for many players. When choosing sizes, remember the size, wood and thickness of the shell all work together to create the sound of the drum.