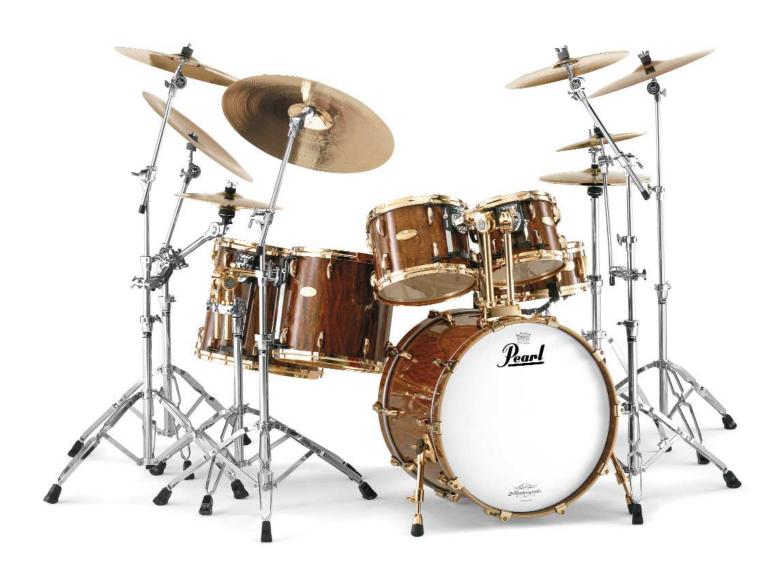

Masterworks is as different from this as day is to night. These drums are for the serious drummer who realizes individuality offers the key to the highest success. Masterworks drums are truly handmade, one at a time to your specifications. An elite group of Pearl master craftsmen construct your Masterworks kit with great attention to even the smallest of custom details. From our wood specialists, that visually inspect and choose each individual wood ply at the mill to insure the absolute ultimate of quality standards, to the custom paint artisans that apply an exclusive labor intensive thirty-one step custom finish in a truly endless array of colors and styles, Masterworks drums represent all that is possible for the professional drummer.

Masterworks is about choices for the discriminating musician. Choice like North American Maple, Scandinavian Birch and African Mahogany. Three highly prized woods for shell construction, not just the same shell everyone else custom paints. Choices like four thickness options, shell composites of more than one wood, hardware plating options, full control over sizes, unlimited colors and finishes including exotic wood outer plies. Our Masterworks program offers you so many detailed options that each drum in your kit can be custom tailored and optimized for your style of play. If this is starting to sound completely different from what other companies call a custom drum set, then you see the concept behind Masterworks. At Pearl, we are dedicated to producing the finest drums in the world at our new Masterworks Custom Shop facility. Hand Made. Completely Custom.