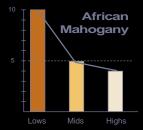

Features boosted high frequencies, slightly reduced mids, and a good low end punch. Ideal for applications requiring extra presence and cut.

Mahogany was the industry standard for drum shell manufacture for over fifty years and one listen will tell you why. Our supreme quality African Mahogany is extremely rich in low-end frequencies, with beautifully smooth mids and a slight roll-off in the higher register. Drums made from African Mahogany have warmth and body that sets them apart from all others. Few companies today offer this excellent wood for drum shells simply because its porous exterior is extremely difficult to finish and it costs more than Maple. Without question, if your main requirements are "bottom" and punch, African Mahogany should be your wood of choice.

Features extremely rich low end frequencies, with beautifully smooth mids and a slight roll-off in the higher frequencies. Ideal for applications requiring ultimate "bottom" and punch.

The beauty of Masterworks is the ability to custom configure a kit down to the wood plies used for the shells. A composite shell, featuring more than one wood, is a great way to blend the characteristics offered by different materials. For instance, you may choose outer plies of Maple or Birch for their ease of finishing, beautiful grain and sound characteristics, and inner plies of African Mahogany to boost bass and low end punch. While this is a very popular Masterworks composite, remember there is no wrong way to configure your shell and each drum in your kit can be different if you so choose. The only requirement is that plies must be specified in groups of 2, as in 2 outer plies of Maple plus 2 inner plies of African Mahogany, for a 4 ply shell.