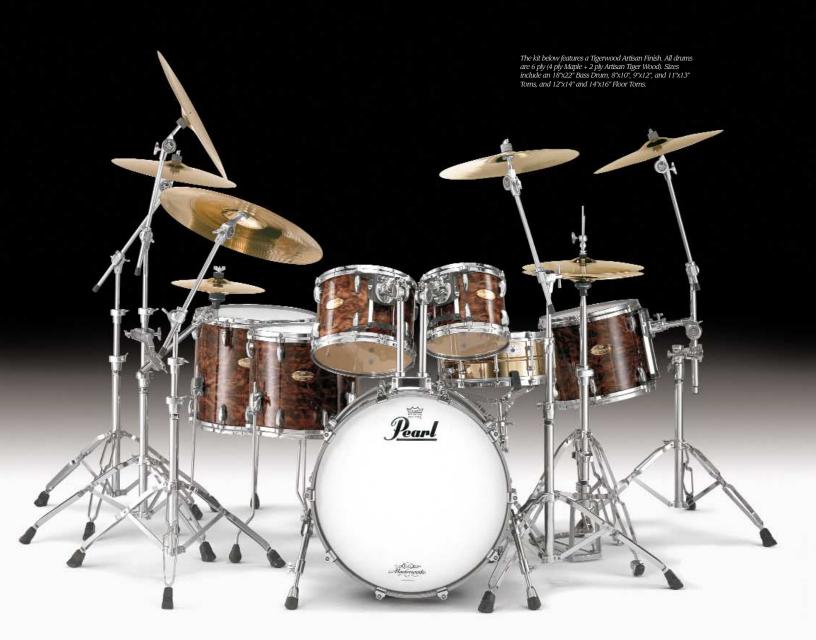

### Shell Selection Guide

The charts shown on these pages list all available size, thickness and wood options available to you while designing your Masterworks kit. There are no rules to follow when it comes to choosing sizes, but we have included some comments and common applications to let you know the popularity of certain size drums and if they are preferred by a certain style of music. All sizes are shown as depth x diameter. The words "Standard", "Alternative", "Deep" and "Power" are used to describe the common sizes you may find in a pre-packaged hi-end kit. "Standard" size refers to the classic drum sizes that were the main drums available until the 70's. These sizes are sometimes called "Jazz" sizes today and are still very

popular. "Deep" refers to sizes that are usually 2" shorter than their diameter for toms. These sizes are extremely popular today for all styles of music and have become the new industry standard as featured in most drumset packages. "Power" size drums became popular in the 80's as the perfect size for Metal or Hard Rock music. They are sometimes called "Square" sizes today. "Alternative" size drums have become widely popular in recent years as they offer the perfect alternative between standard and deep size drums for many players. When choosing sizes, remember the size, wood and thickness of the shell all work together to create the sound of the drum.