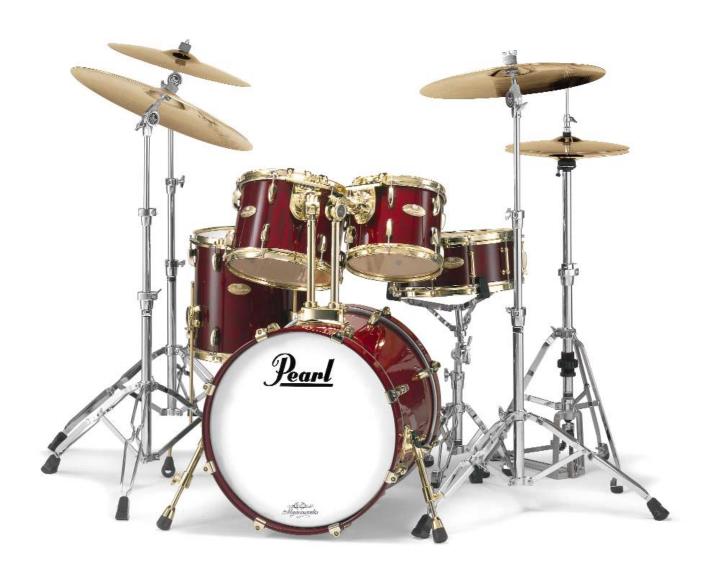

) |
|          | SNARE D  | RUM  | 5.5"x14" | 8ply ARTISAN SHELL (6 MAPLE INNER+ 2 BURL MAHOGONY OUTER)       |
|          |          |      |          | RED BURL MAHOGANY ARTISAN                                       |
|          | C-8      | 855W | 3        | CYMBAL STAND                                                    |

|          |   |              | RED BURL MAHOGANY ARTISAN |  |
|----------|---|--------------|---------------------------|--|
| C-855W   | 3 | CYMBAL STAND |                           |  |
| H-885W   | 1 | HI-HAT STAND |                           |  |
| S-985W   | 1 | SNARE STAND  |                           |  |
| TH-100IG | 2 | TOM HOLDER   |                           |  |
| P-101P   | 1 | PEDAL        |                           |  |

24k GOLD / MASTERCAST HOOPS





|         |             | KIT SPE | ECIFICATION                                         |
|---------|-------------|---------|-----------------------------------------------------|
|         | BASS DRUM   | 16"x22" | 4ply COMPOSITE SHELL (2 MAPLE INNER + 2 TAMO OUTER) |
| (855 C) | том         | 8"x10"  | 4ply COMPOSITE SHELL (2 MAPLE INNER + 2 TAMO OUTER) |
| Maste   | rworks; TOM | 9"x12"  | 4ply COMPOSITE SHELL (2 MAPLE INNER + 2 TAMO OUTER) |
| ниомие  | TOM         | 12"x14" | 4ply COMPOSITE SHELL (2 MAPLE INNER + 2 TAMO OUTER) |
|         | FLOOR TOM   | 14"x16" | 4ply COMPOSITE SHELL (2 MAPLE INNER + 2 TAMO OUTER) |
|         | SNARE DRUM  | 4"x14"  | 4ply COMPOSITE SHELL (2 MAPLE INNER + 2 TAMO OUTER) |
|         |             |         | NATURAL TAMO ARTISAN