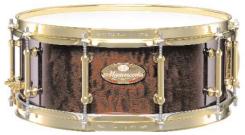

Masterworks is about choices for the discriminating musician. Choice like North American Maple, Scandinavian Birch and African Mahogany. Three highly prized woods for shell construction, not just the same shell everyone else custom paints. Choices like four thickness options, shell composites of more than one wood, hardware plating options, full control over sizes, unlimited colors and finishes including exotic wood outer plies. Our Masterworks program offers you so many detailed options that each drum in your kit can be custom tailored and optimized for your style of play. If this is starting to sound completely different from what other companies call a custom drum set, then you see the concept behind Masterworks. At Pearl, we are dedicated to producing the finest drums in the world at our new Masterworks Custom Shop facility. Hand Made. Completely Custom.

Features extremely rich low end frequencies, with beautifully smooth mids and a slight roll-off in the higher frequencies. Ideal for applications requiring ultimate "bottom" and punch.

The beauty of Masterworks is the ability to custom configure a kit down to the wood plies used for the shells. A composite shell, featuring more than one wood, is a great way to blend the characteristics offered by different materials. For instance, you may choose outer plies of Maple or Birch for their ease of finishing, beautiful grain and sound characteristics, and inner plies of African Mahogany to boost bass and low end punch. While this is a very popular Masterworks composite, remember there is no wrong way to configure your shell and each drum in your kit can be different if you so choose. The only requirement is that plies must be specified in groups of 2, as in 2 outer plies of Maple plus 2 inner plies of African Mahogany, for a 4 ply shell.