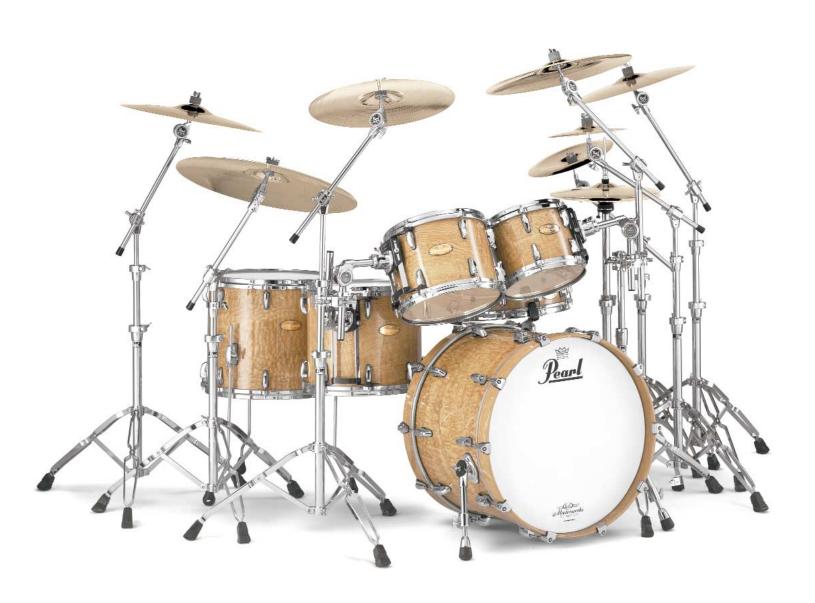

SNARE DRUM  | 4"x14"  | 4ply COMPOSITE SHELL (2 MAPLE INNER + 2 TAMO OUTER) |
|         |             |         | NATURAL TAMO ARTISAN                                |
|         | B-855W      | 6       | BOOM STAND                                          |
|         | H-885       | 1       | HI-HAT STAND                                        |
|         | S-985W      | 1       | SNARE STAND                                         |
|         | TC-980W     | 1       | COMBINATION STAND                                   |
|         | P-101P      | 1       | PEDAL                                               |
|         | AX-30       | 1       | ADAPTER                                             |
|         | TH-100S     | 2       | TOM HOLDER                                          |



|          |             | KIT SPE    | ECIFICATION       |
|----------|-------------|------------|-------------------|
|          | BASS DRUI   |            | 4ply MAPLE        |
|          | TOI         | Л 7"x8"    | 4ply MAPLE        |
| (Sal)    | тог         | Л 8"x10"   | 4ply MAPLE        |
| Sviasie. | rworks) TOI | Л 9"x12"   | 4ply MAPLE        |
|          | TO          | / 11"x14"  | 4ply MAPLE        |
|          | TOT         | / 13"x16"  | 4ply MAPLE        |
|          | SNARE DRUI  | / 5.5"x14" |                   |
|          |             |            | PURPLE MARBLIZER  |
|          | B-855V      | 6          | BOOM STAND        |
|          | B-855W      | - 1        | BOOM STAND, LONG  |
|          | H-88        | 5 1        | HI-HAT STAND      |
|          | S-985