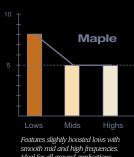

Maple has been a favorite choice of drum manufacturers since the late 1700's. Its grain is a beautiful canvas for transparent finishing techniques and its tone is ideal for general purpose, all encompassing applications. Our North American Maple, like all of the woods used for Masterworks drums, is hand-selected to meet stringent requirements for proper density, age, and consistency of grain and color. Maple offers a smooth, warm, well rounded tone, with equal amounts of hi-end attack and mid-range body, and an excellent low-end punch. Most drum manufacturers offer some form of 100% Maple drum today as it has become the standard of the industry for hi-end drum sets.

Ideal for all around applications.

Birch drums have gained an almost cult following over the years which started around the 1970's. Their "naturally EQ'ed sound" offers the perfect alternative to the overall smoothness of Maple. Many professional players today prefer the sound of Birch to any other material in use for the manufacture of drums. Our prime Scandinavian Birch offers a slightly boosted hi-end cut, a smooth, mellow mid range and a deep low end presence. Many popular Birch shell drums have found their way to recording studios where they are a favorite of both the player and engineer. Their sound translates equally for both live and recorded situations as Birch drums are a great choice for any application that requires extra presence and cut.