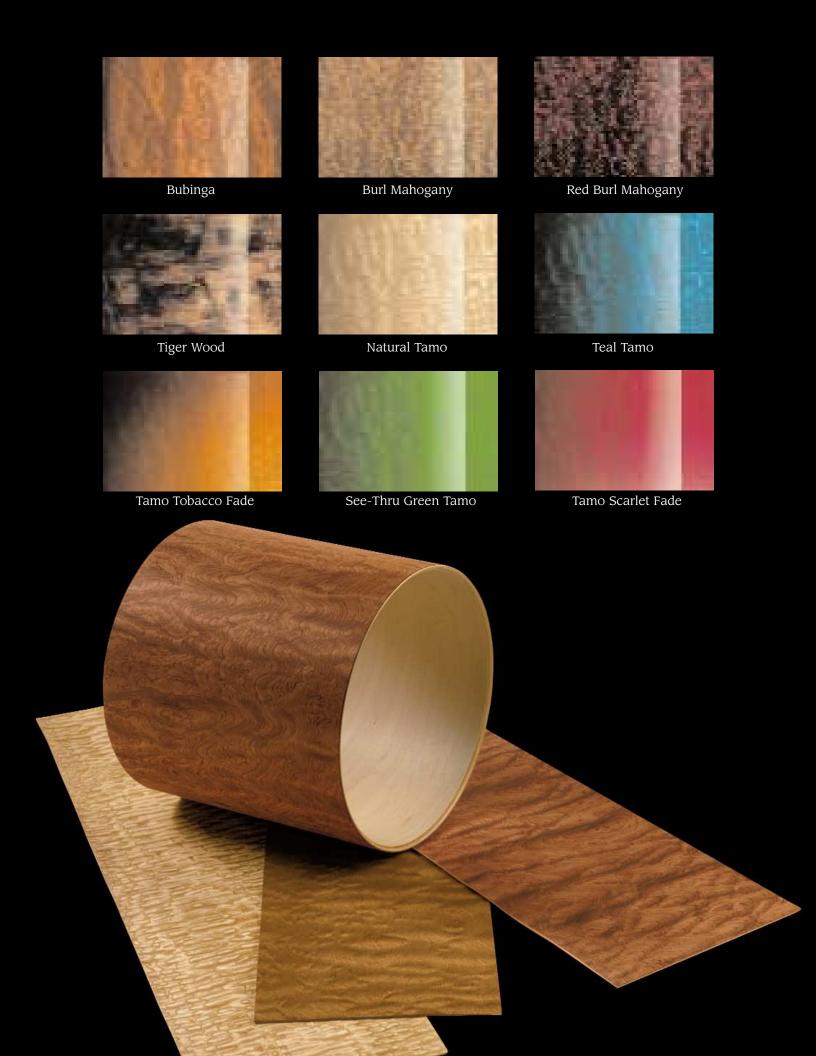

r a variation of standard grain-thru finishing, allowing you to blend two or more colors together, creating a look that can range from vintage to extremely cutting edge. Our burnish finishes are a satin oil type natural stain, which colors the wood and creates a beautiful low-gloss alternative look and feel. Opaque finishes are available in any color imaginable with the option to add fine metallics and pearls to the finish. Large and micro-flake sparkle finishes are available also to recreate the classic 60's kit look.

The colors shown on the following pages are just a few of the endless options available when designing your Masterworks kit. We're also happy to match most any sample you might have to create a kit that's truly one of a kind.





### Sample Masterworks Lacquer Finishes





## Artisan Finishes

Masterworks Artisan Finishes are truly the ultimate expression of quality. These exotic real wood outer plies are formed with the shell offering stunning one of a kind looks to set your kit apart from all others. Four rare woods are available including Bubinga, Burl Mahogany, Tamo and Tiger Wood.

Bubinga and Tiger Wood are both native African woods and are only available with a natural clear high gloss lacquer finish due to the depth and darkness of the wood. Our highly figured Burl Mahogany is available as either a clear, high gloss natural finish, or with a beautiful

dark red stain applied before finishing, for the timeless look of supreme elegance. Tamo offers endless finishing options because its light, natural color, with exotic grain pattern, provides the per