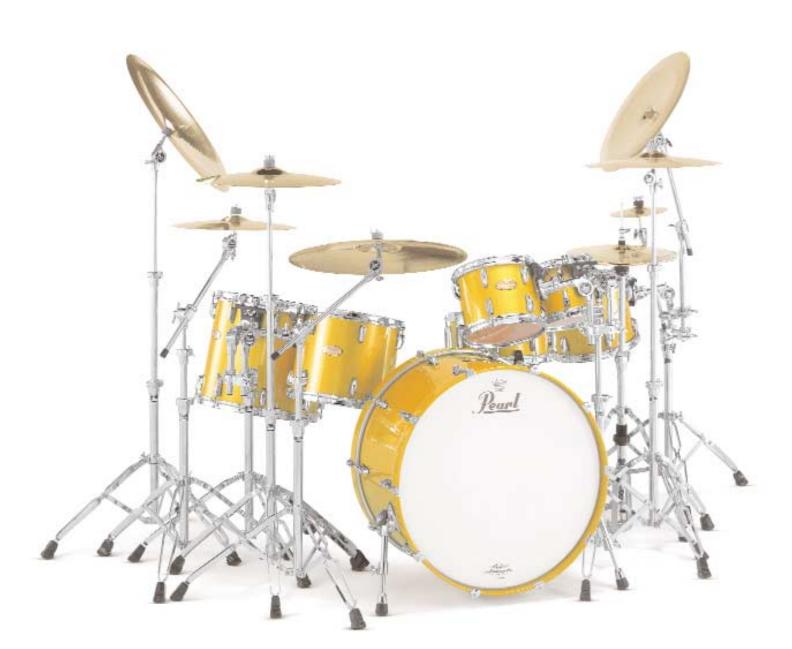

### Shell Selection Guide

The charts shown on these pages list all available size, thickness and wood options available to you while designing your Masterworks kit. There are no rules to follow when it comes to choosing sizes, but we have included some comments and common applications to let you know the popularity of certain size drums and if they are preferred by a certain style of music. All sizes are shown as depth x diameter. The words "Standard", "Alternative", "Deep" and "Power" are used to describe the common sizes you may find in a pre-packaged hi-end kit. "Standard" size refers to the classic drum sizes that were the main drums available until the 70's. These sizes are sometimes called "Jazz" sizes today and are still very

popular. "Deep" refers to sizes that are usually 2" shorter than their diameter for toms. These sizes are extremely popular today for all styles of music and have become the new industry standard as featured in most drumset packages. "Power" size drums became popular in the 80's as the perfect size for Metal or Hard Rock music. They are sometimes called "Square" sizes today. "Alternative" size drums have become widely popular in recent years as they offer the perfect alternative between standard and deep size drums for many players. When choosing sizes, remember the size, wood and thickness of the shell all work together to create the sound of the drum.