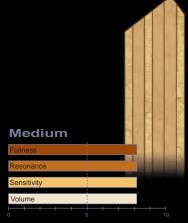

Thin shells drums offer great resonance and maximum tone that can be most appreciated in near-field applications, especially in recording.

Medium thickness drums, as with our 6 ply, 7.5mm Masterworks shells, have slightly greater stiffness and resist some of the energy transfer from the heads. With slightly less vibration, a trade-off is achieved allowing the sound to be slightly "cooler" than a thin shell drum, but with greater volume and projection. These drums represent a great choice for all around, general purpose applications, offering a warm, full bodied wood tone, with great

attack, loudness and presence. Medium thickness shells may offer the best of both worlds providing the perfect compromise between resonance and volume.

Medium thickness shells are ideal for general purpose applications and/or situations requiring more "horsepower." They offer a very good compromise between volume and resonance.