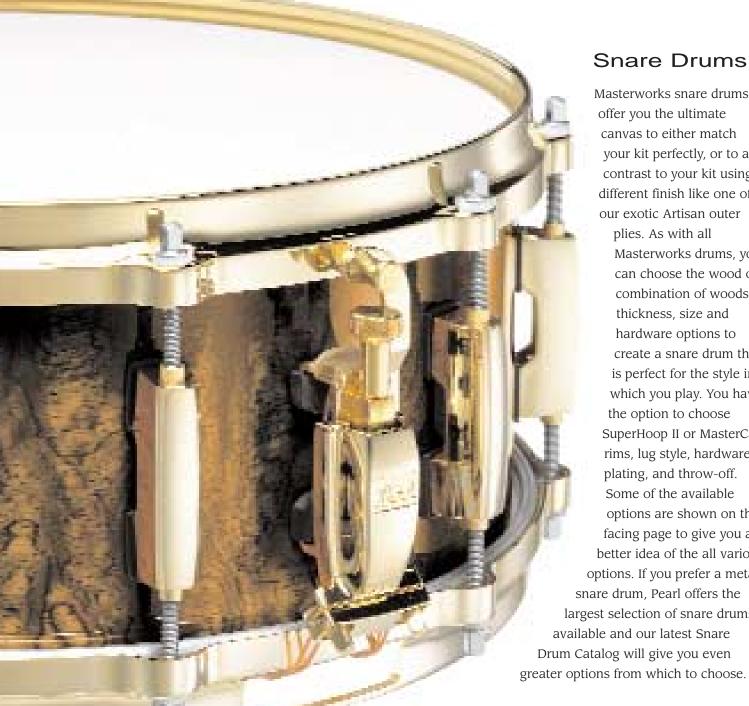

| Snare Drums Available Thickness and Woods |        |             |            |             |              |               | Plies ( ✓ Maple ✓ Birch ✓ Mahogany )                                                                  |
|-------------------------------------------|--------|-------------|------------|-------------|--------------|---------------|-------------------------------------------------------------------------------------------------------|
| Size                                      | Model  | 1 ply 7.5mm | 4 ply 5mm  | 6 ply 7.5mm | 8 ply 10mm   | 10 ply 12.5mm | Common Applications and Comments                                                                      |
| 4"x10"                                    | SD4010 | -           | <b>///</b> | ///         | <b>///</b>   | -             | Ideal effect snare for all styles. Wide tuning range with extreme sensitivity.                        |
| 5.5"x10"                                  | SD5510 | -           | 111        | 111         | 111          | 117 - 1       | Ideal effect snare for all styles. Extended tuning range and added versatility.                       |
| 6.5"x10"                                  | SD6510 | -           | <b>///</b> | <b>///</b>  | <b>///</b>   | -             | Ideal effect snare for all styles. Full-bodied tone and maximum projection.                           |
| 4"x12"                                    | SD4012 | -           | ///        | 111         | 111          | -             | Ideal effect or main snare drum for all musical styles. Very crisp and sensitive.                     |
| 5.5"x12"                                  | SD5512 | -           | <b>///</b> | <b>///</b>  | <b>///</b>   | -             | Ideal effect or main snare drum for all musical styles. Fatter tone with improved projection.         |
| 6.5"x12"                                  | SD6512 | -           | 111        | 111         | 111          | -             | Ideal effect or main snare drum for all musical styles. Wider tuning range; very versatile.           |
| 4"x13"                                    | SD4013 | -           | <b>///</b> | <b>///</b>  | <b>///</b>   | -             | Classic piccolo size for all styles of music. Crisp full-range tone with outstanding projection.      |
| 5.5"x13"                                  | SD5513 | -           | 111        | 111         | 111          | -             | Contemporary piccolo size for all musical styles. Excellent tone-to-depth ratio.                      |
| 6.5"x13"                                  | SD6513 | -           | <b>///</b> | 111         | <b>J J J</b> |               | Power Piccolo size allows full projection and deep tone suitable for any music style.                 |
| 4"x14"                                    | SD4014 | <b>/</b>    | <b>///</b> | = ///       | 111          |               | Classic Be Bop size. Very versatile. Sensitive, full-bodied tone.                                     |
| 5.5"x14"                                  | SD5514 | <b>√</b>    | ///        | 111         | 111          | ///           | <b>Standard</b> - Favorite size for decades. Outstanding sensitivity and tone-to-depth ratio.         |
| 6.5"x14"                                  | SD6514 | <b>/</b>    | <b>///</b> | <b>///</b>  | <b>///</b>   | <b>///</b>    | <b>Deep</b> - Popular choice for many professionals who desire added projection and full-bodied tone. |