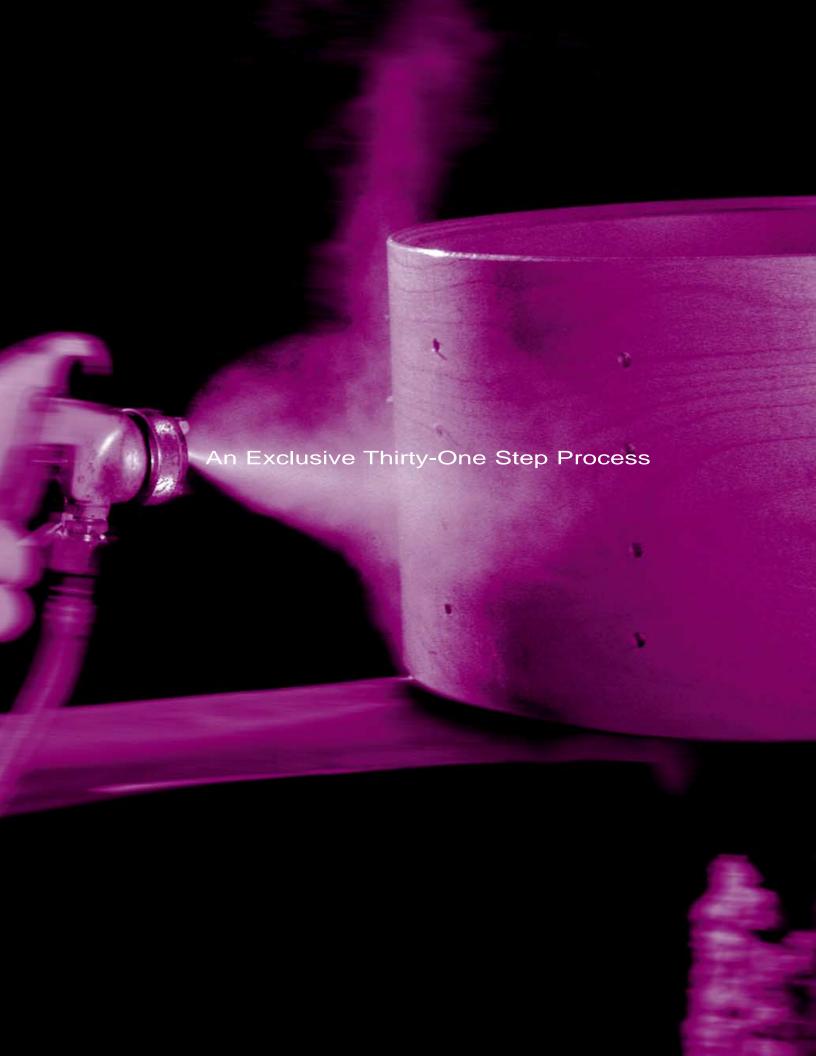

Masterworks is as different from this as day is to night. These drums are for the serious drummer who realizes individuality offers the key to the highest success. Masterworks drums are truly handmade, one at a time to your specifications. An elite group of Pearl master craftsmen construct your Masterworks kit with great attention to even the smallest of custom details. From our wood specialists, that visually inspect and choose each individual wood ply at the mill to insure the absolute ultimate of quality standards, to the custom paint artisans that apply an exclusive labor intensive thirty-one step custom finish in a truly endless array of colors and styles, Masterworks drums represent all that is possible for the professional drummer.