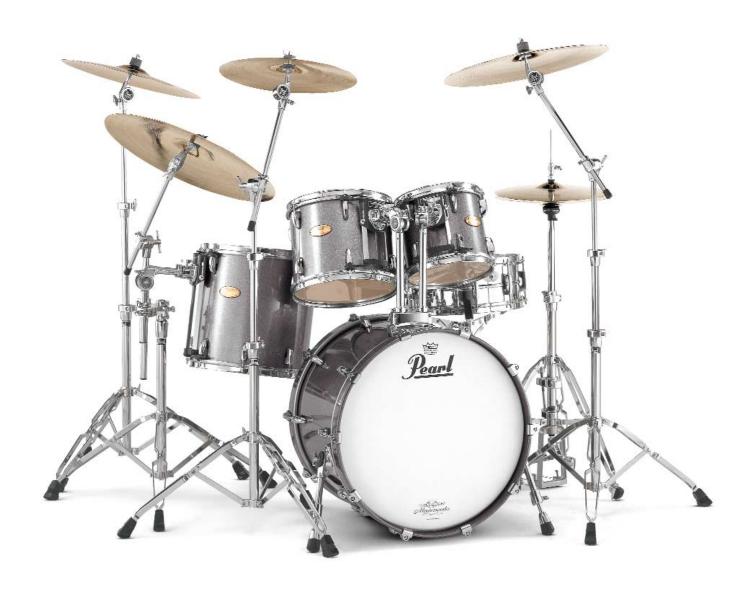

Masterworks is as different from this as day is to night. These drums are for the serious drummer who realizes individuality offers the key to the highest success. Masterworks drums are truly handmade, one at a time to your specifications. An elite group of Pearl master craftsmen construct your Masterworks kit with great attention to even the smallest of custom details. From our wood specialists, that visually inspect and choose each individual wood ply at the mill to insure the absolute ultimate of quality standards, to the custom paint artisans that apply an exclusive labor intensive thirty-one step custom finish in a truly endless array of colors and styles, Masterworks drums represent all that is possible for the professional drummer.

Masterworks is about choices for the discriminating musician. Choice like North American Maple, Scandinavian Birch and African Mahogany. Three highly prized woods for shell construction, not just the same shell everyone else custom paints. Choices like four thickness options, shell composites of more than one wood, hardware plating options, full control over sizes, unlimited colors and finishes including exotic wood outer plies. Our Masterworks program offers you so many detailed options that each drum in your kit can be custom tailored and optimized for your style of play. If this is starting to sound completely different from what other companies call a custom drum set, then you see the concept behind Masterworks. At Pearl, we are dedicated to producing the finest drums in the world at our new Masterworks Custom Shop facility. Hand Made. Completely Custom.