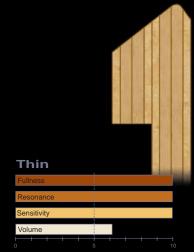

Scarf Joint Seams

Thin shell drums have become extremely popular in recent years as their sound offers the best "near field" or player's experience. Our 4 ply, 5mm shell enables relatively easy energy transfer from the heads to the shell, thus causing the shells to fully vibrate. This vibration imparts a very rich, warm "wood" tone to the overall sound that can be most appreciated close to the kit while it's played. This effect is also great for recording where miking techniques can capitalize on the warmth

and natural tone of the instrument. Most manufacturers offer a thin shell hi-end drum series, and Pearl's Masters Custom Series drums are a perfect representation. Our 4 ply, 5mm shell also features an extra 4 ply, 5mm reinforcement ring at both top and bottom to help strengthen the shell and add support at critical head contact points for stability.

Thin shells drums offer great resonance and maximum tone that can be most appreciated in near-field applications, especially in recording.

Medium thickness drums, as with our 6 ply, 7.5mm Masterworks shells, have slightly greater stiffness and resist some of the energy transfer from the heads. With slightly less vibration, a trade-off is achieved allowing the sound to be slightly "cooler" than a thin shell drum, but with greater volume and projection. These drums represent a great choice for all around, general purpose applications, offering a warm, full bodied wood tone, with great