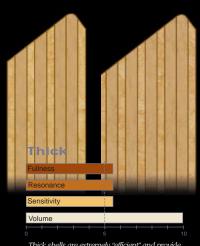

Thick shells are extremely "efficient" and provide ultimate volume and projection. These drums are ideal for any application requiring high sound pressure levels with maximum cut.