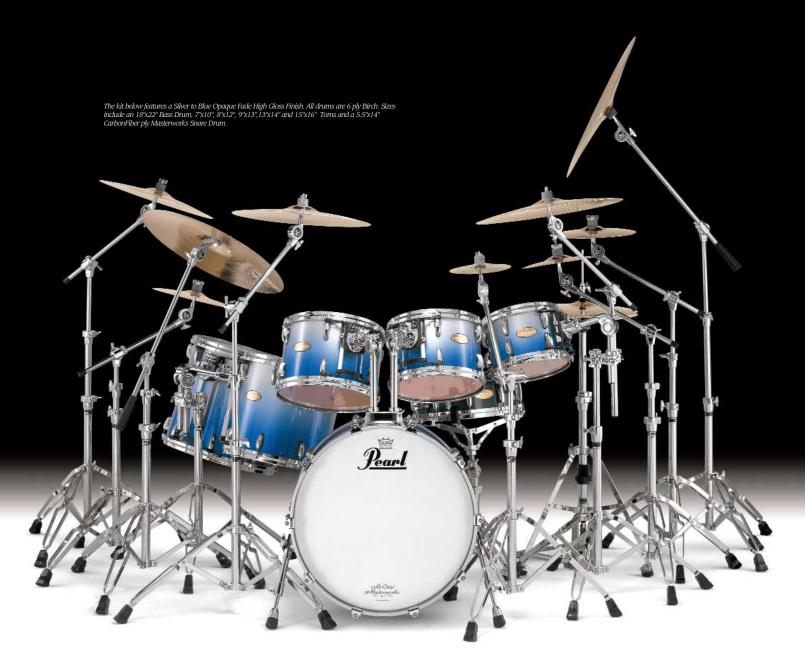

al coloring of the wood.

Fades and bursts offer a variation of standard grain-thru finishing, allowing you to blend two or more colors together, creating a look that can range from vintage to extremely cutting edge. Our burnish finishes are a satin oil type natural stain, which colors the wood and creates a beautiful low-gloss alternative look and feel. Opaque finishes are available in any color imaginable with the option to add fine metallics and pearls to the finish. Large and micro-flake sparkle finishes are available also to recreate the classic 60's kit look.

The colors shown on the following pages are just a few of the endless options available when designing your Masterworks kit. We're also happy to match most any sample you might have to create a kit that's truly one of a kind.





### Sample Masterworks Lacquer Finishes





## Artisan Finishes

Masterworks Artisan Finishes are truly the ultimate expression of quality. These exotic real wood outer plies are formed with the shell offering stunning one of a kind looks to set your kit apart from all others. Four rare woods are available including Bubinga, Burl Mahogany, Tamo and Tiger Wood.

Bubinga and Tiger Wood are both native African woods and are only available with a natural clear high gloss lacquer finish due to the depth and darkness of the wood. Our highly figured Burl Mahogany is available as either a clear, high gloss natural finish, or with a beautiful

dark red stain applied before finishing, for the timeless look of supreme elegance. Tamo offers endless finishing options because its light, natural col