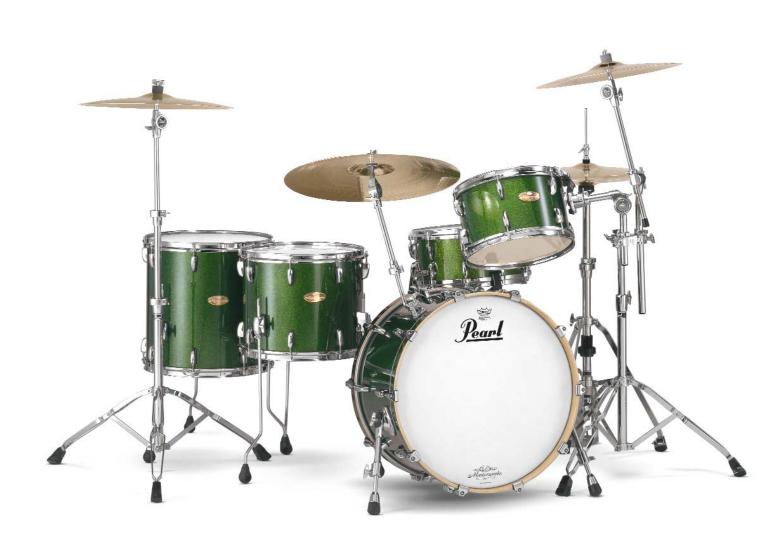

# The Concept

For most players, a custom instrument represents a once in a lifetime opportunity. The next step in a career that will take your sound, and your playing, from good to great.

But when you take a look at what most companies call a custom drumset, you'll see one shell material, available in one thickness, with a short list of sizes and colors. Most simply purchase a stock shell from one company, import the hardware from another, assemble and paint it for you, having little control over the quality. Sounds more like custom assembled than custom made. And when you think about it, how much different can one drum set sound from another, when they basically all use the same shell?

Masterworks is as different from this as day is to night. These drums are for the serious drummer who realizes individuality offers the key to the highest success. Masterworks drums are truly handmade, one at a time to your specifications. An elite group of Pearl master craftsmen construct your Masterworks kit with great attention to even the smallest of custom details. From our wood specialists, that visually inspect and choose each individual wood ply at the mill to insure the absolute ultimate of quality standards, to the custom paint artisans that apply an exclusive labor intensive thirty-one step custom finish in a truly endless array of colors and styles, Masterworks drums represent all that is possible for the professional drummer.

Masterworks is about choices for the discriminating musician. Choice like North American Maple, Scandinavian Birch and African Mahogany. Three highly prized woods for shell construction, not just the same shell everyone else custom paints. Choices like four thickness options, shell composites of more than one wood, hardware plating options, full control over sizes, unlimited colors and finishes including exotic wood outer plies. Our Masterworks program offers you so many detailed options that each drum in your kit can be custom tailored and optimized for your style of play. If this is starting to sound completely different from what other companies call a custom drum set, then you see the concept behind Masterworks. At Pearl, we are dedicated to producing the finest drums in the world at our new Masterworks Custom Shop facility. Hand Made. Completely Custom.