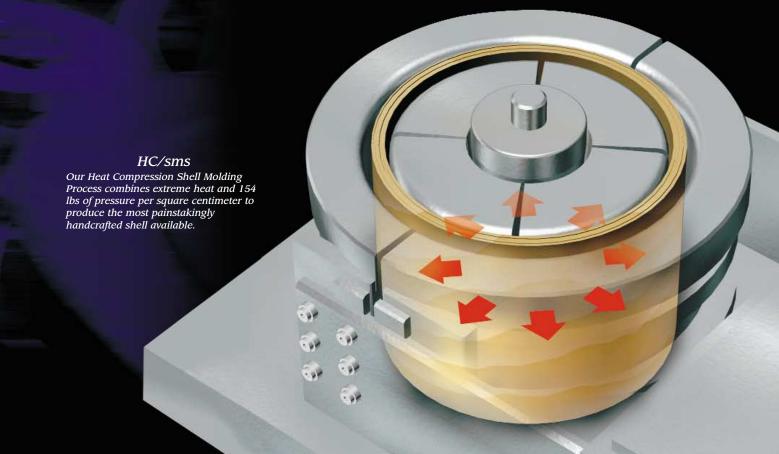

Masterworks drum shells are the most precisely crafted, exacting air chambers available within the drum industry today. To understand why, you have to look no further than the process by which the shell is made. Pearl's exclusive *Heat Compression Shell Molding System* offers the answer and represents state-of-the-art for shell quality, sound, longevity, and consistency. By stringently controlling every aspect of the shell

wood it binds. The plies are then hand formed and inserted into a hydraulic compression die, custom built for each size drum. The plies are then compressed, using both internal and external continuous force equal to 154 lbs of pressure per square centimeter, while being heated to the boiling point until cured, to insure the adhesive enters every pore of the wood. No

other system uses this perfect combination of extreme heat and pressure to insure a perfect drum shell. Many systems simply use inflatable air bags under low pressure to form shells, while others choose to buy completed shells manufactured by others for their drums, with no control over quality. At Pearl, we understand the shell is the heart, soul and nucleus of the overall sound of the