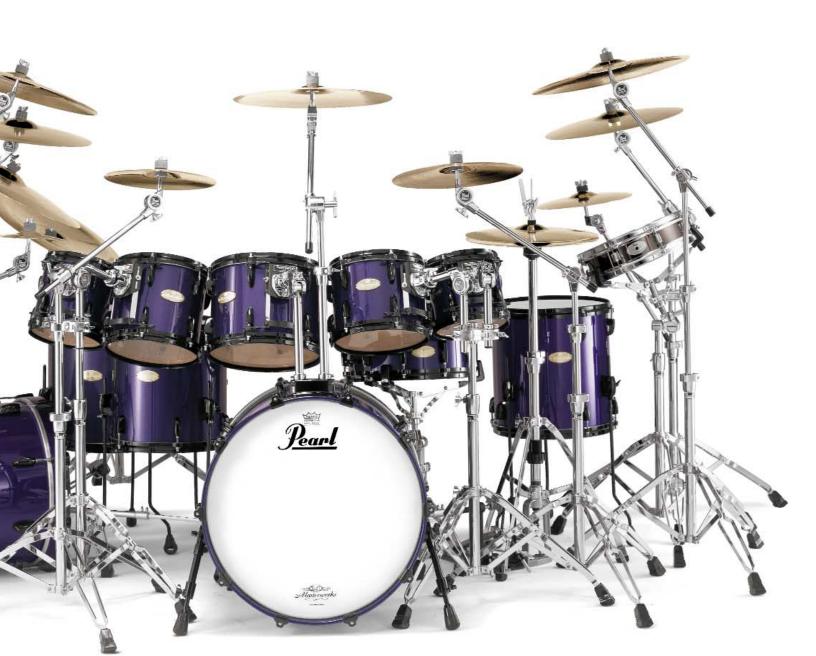

Masterworks is as different from this as day is to night. These drums are for the serious drummer who realizes individuality offers the key to the highest success. Masterworks drums are truly handmade, one at a time to your specifications. An elite group of Pearl master craftsmen construct your Masterworks kit with great attention to even the smallest of custom details. From our wood specialists, that visually inspect and choose each individual wood ply at the mill to insure the absolute ultimate of quality standards, to the custom paint artisans that apply an exclusive labor intensive thirty-one step custom finish in a truly endless array of colors and styles, Masterworks drums represent all that is possible for the professional drummer.

Masterworks is about choices for the discriminating musician. Choice like North American Maple, Scandinavian Birch and African Mahogany. Three highly prized woods for shell construction, not just the same shell everyone else custom paints. Choices like four thickness options, shell composites of more than one wood, hardware plating options, full control over sizes, unlimited colors and finishes including exotic wood outer plies. Our Masterworks program offers you so many detailed options that each drum in your kit can be custom tailored and optimized for your style of play. If this is starting to sound completely different from what other companies call a custom drum set, then you see the concept behind Masterworks. At Pearl, we are dedicated to producing the finest drums in the world at our new Masterworks Custom Shop facility. Hand Made. Completely Custom.