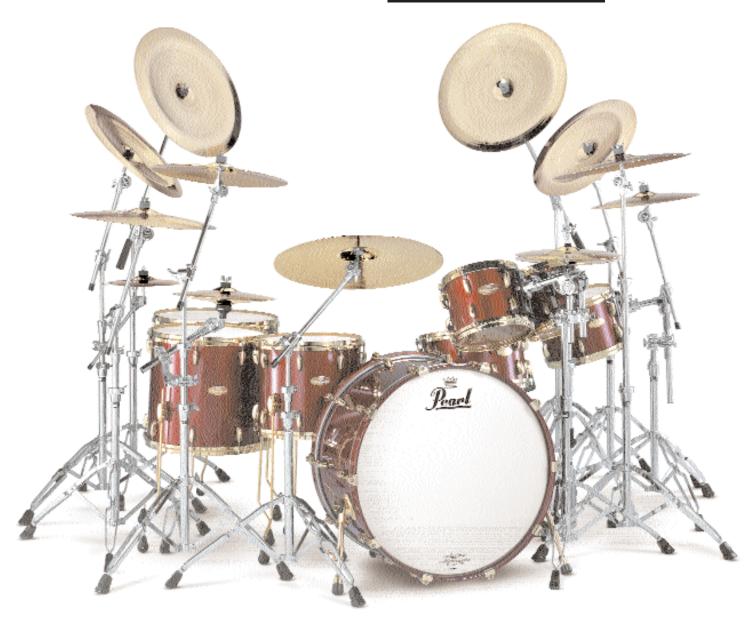

### Shell Selection Guide

The charts shown on these pages list all available size, thickness and wood options available to you while designing your Masterworks kit. There are no rules to follow when it comes to choosing sizes, but we have included some comments and common applications to let you know the popularity of certain size drums and if they are preferred by a certain style of music. All sizes are shown as depth x diameter. The words "Standard", "Alternative", "Deep" and "Power" are used to describe the common sizes you may find in a pre-packaged hi-end kit. "Standard" size refers to the classic drum sizes that were the main drums available until the 70's. These sizes are sometimes called "Jazz" sizes today and are still very

popular. "Deep" refers to sizes that are usually 2" shorter than their diameter for toms. These sizes are extremely popular today for all styles of music and have become the new industry standard as featured in most drumset packages. "Power" size drums became popular in the 80's as the perfect size for Metal or Hard Rock music. They are sometimes called "Square" sizes today. "Alternative" size drums have become widely popular in recent years as they offer the perfect alternative between standard and deep size drums for many players. When choosing sizes, remember the size, wood and thickness of the shell all work together to create the sound of the drum.