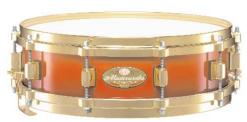

Masterworks is about choices for the discriminating musician. Choice like North American Maple, Scandinavian Birch and African Mahogany. Three highly prized woods for shell construction, not just the same shell everyone else custom paints. Choices like four thickness options, shell composites of more than one wood, hardware plating options, full control over sizes, unlimited colors and finishes including exotic wood outer plies. Our Masterworks program offers you so many detailed options that each drum in your kit can be custom tailored and optimized for your style of play. If this is starting to sound completely different from what other companies call a custom drum set, then you see the concept behind Masterworks. At Pearl, we are dedicated to producing the finest drums in the world at our new Masterworks Custom Shop facility. Hand Made. Completely Custom.

Maple has been a favorite choice of drum manufacturers since the late 1700's. Its grain is a beautiful canvas for transparent finishing techniques and its tone is ideal for general purpose, all encompassing applications. Our North American Maple, like all of the woods used for Masterworks drums, is hand-selected to meet stringent requirements for proper density, age, and consistency of grain and color. Maple offers a smooth, warm, well rounded tone, with equal amounts of hi-end attack and mid-range body, and an excellent low-end punch. Most drum manufacturers offer some form of 100% Maple drum today as it has become the standard of the industry for hi-end drum sets.