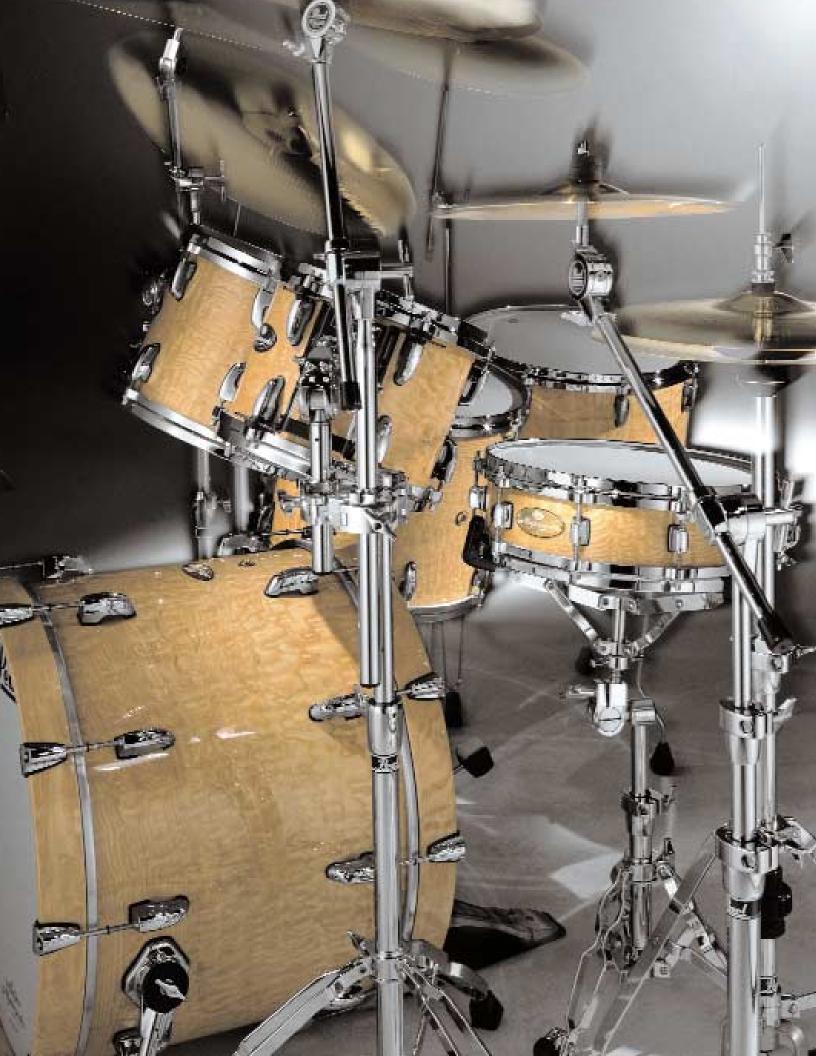

|
|          | SNARE D  | RUM  | 5.5"x14" | 8ply ARTISAN SHELL (6 MAPLE INNER+ 2 BURL MAHOGONY OUTER)       |
|          |          |      |          | RED BURL MAHOGANY ARTISAN                                       |
|          | C-8      | 855W | 3        | CYMBAL STAND                                                    |

|          |   |              | RED BURL MAHOGANY ARTISAN |  |
|----------|---|--------------|---------------------------|--|
| C-855W   | 3 | CYMBAL STAND |                           |  |
| H-885W   | 1 | HI-HAT STAND |                           |  |
| S-985W   | 1 | SNARE STAND  |                           |  |
| TH-100IG | 2 | TOM HOLDER   |                           |  |
| P-101P   | 1 | PEDAL        |                           |  |

24k GOLD / MASTERCAST HOOPS





|         |             | KIT SPE | ECIFICATION                                         |
|---------|-------------|---------|-----------------------------------------------------|
|         | BASS DRUM   | 16"x22" | 4ply COMPOSITE SHELL (2 MAPLE INNER + 2 TAMO OUTER) |
| (855 C) | том         | 8"x10"  | 4ply COMPOSITE SHELL (2 MAPLE INNER + 2 TAMO OUTER) |
| Maste   | rworks; TOM | 9"x12"  | 4ply COMPOSITE SHELL (2 MAPLE INNER + 2 TAMO OUTER) |
| ниомие  | TOM         | 12"x14" | 4ply COMPOSITE SHELL (2 MAPLE INNER + 2 TAMO OUTER) |
|         | FLOOR TOM   | 14"x16" | 4ply COMPOSITE SHELL (2 MAPLE INNER + 2 TAMO OUTER) |
|         | SNARE DRUM  | 4"x14"  | 4ply COMPOSITE SHELL (2 MAPLE INNER + 2 TAMO OUTER) |
|         |             |         | NATURAL TAMO ARTISAN