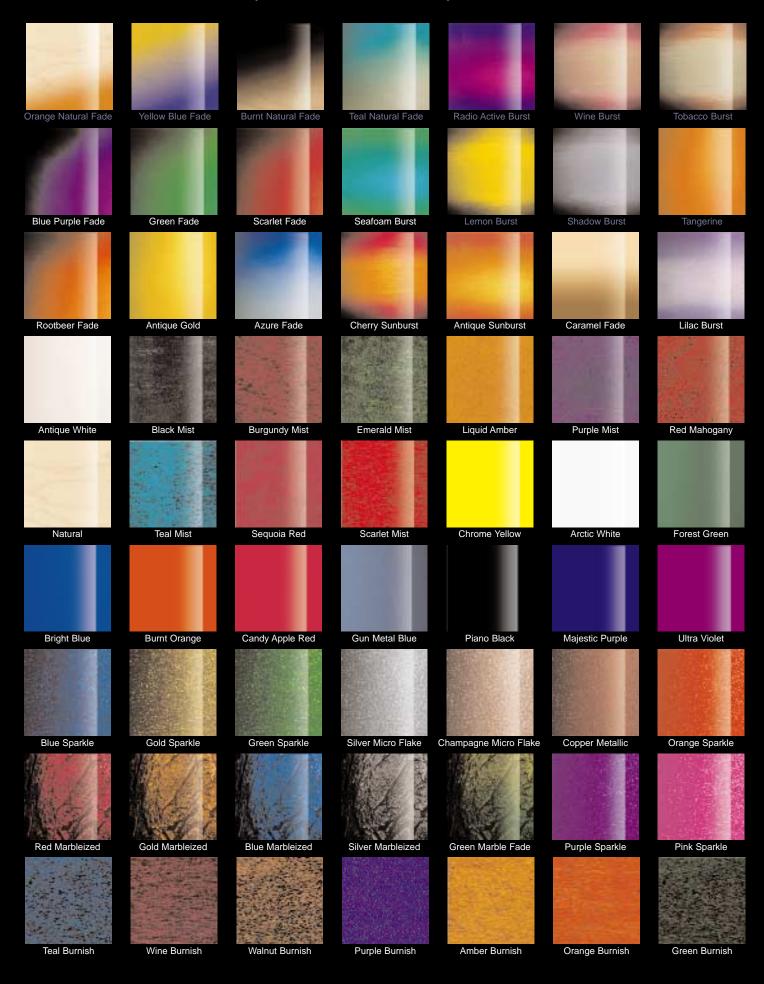

fer a variation of standard grain-thru finishing, allowing you to blend two or more colors together, creating a look that can range from vintage to extremely cutting edge. Our burnish finishes are a satin oil type natural stain, which colors the wood and creates a beautiful low-gloss alternative look and feel. Opaque finishes are available in any color imaginable with the option to add fine metallics and pearls to the finish. Large and micro-flake sparkle finishes are available also to recreate the classic 60's kit look.

The colors shown on the following pages are just a few of the endless options available when designing your Masterworks kit. We're also happy to match most any sample you might have to create a kit that's truly one of a kind.





### Sample Masterworks Lacquer Finishes





## Artisan Finishes

Masterworks Artisan Finishes are truly the ultimate expression of quality. These exotic real wood outer plies are formed with the shell offering stunning one of a kind looks to set your kit apart from all others. Four rare woods are available including Bubinga, Burl Mahogany, Tamo and Tiger Wood.

Bubinga and Tiger Wood are both native African woods and are only available with a natural clear high gloss lacquer finish due to the depth and darkness of the wood. Our highly figured Burl Mahogany is available as either a clear, high gloss natural finish, or with a beautiful

dark red stain applied before finishing, for the timeless look of supreme elegance. Tamo offers endless finishing options because its light, natural color, with exotic grain pattern, provides the p