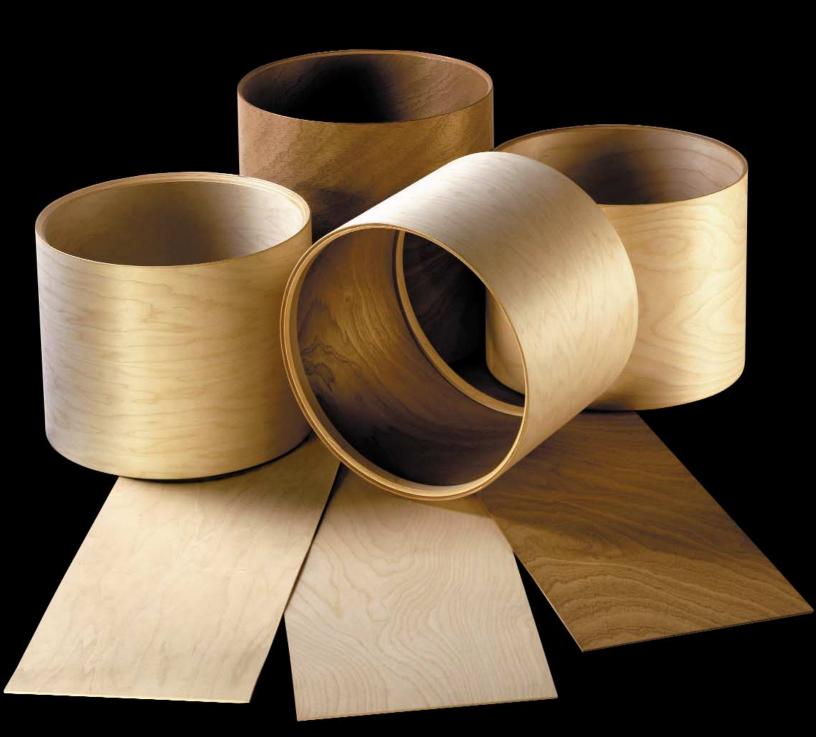

# Choosing the Wood for the Shell

Few factors influence the sound of a drum more than the choice of wood used in its construction. Through our close mill relationships and on-staff wood specialists, only the finest pristine wood plies, specifically hand-selected through an arduous selection process, are used to create a Masterworks shell. Each ply is graded, sorted and left to age until fully cured to insure a consistent, natural, full bodied tone. Masterworks offers you the ability to custom configure each drum in your set, using different woods and thicknesses, should you so choose. This is in sharp contrast to many so called custom drums that offer only one shell. The three most prized woods used over the history of drum manufacturing are Maple, Birch and Mahogany. Each offers brilliant

inherent characteristics that beautifully flavor the tone of the drum. This full palette of choices, and the ability to manufacture hybrid shells using a combination of these woods, allow Masterworks drum sets to be individual and fine tunable to the specific needs of each player. The following pages will give you a better idea of the sound characteristics of the many materials, thickness and size options available, and give basic recommendations for specific styles of music or the popularity of one drum for a specific application. Whether you choose one shell and thickness for your entire kit, or choose each drum to be different, your Masterworks kit will represent your vision of the ultimate acoustic instrument.

Features extremely rich low end frequencies, with beautifully smooth mids and a slight roll-off in the higher frequencies. Ideal for applications requiring ultimate "bottom" and punch.

The beauty of Masterworks is the ability to custom configure a kit down to the wood plies used for the shells. A composite shell, featuring more than one wood, is a great way to blend the characteristics offered by different materials. For instance, you may choose outer plies of Maple or Birch for their ease of finishing, beautiful grain and sound characteristics, and inner plies of African Mahogany to boost bass and low end punch. While this is a very popular Masterworks composite, remember there is no wrong way to configure your shell and each drum in your kit can be different if you so choose. The only requirement is that plies must be specified in groups of 2, as in 2 outer plies of Maple plus 2 inner plies of African Mahogany, for a 4 ply shell.

Masterworks drum shells begin with hand selected, fully aged wood plies, cut to size with tapered scarf joints at

each end. Scarf joints allow the seams to completely overlap, totally eliminating gaps and dead spots left by butt seam methods, common with other shell forming processes. Each ply is coated with a patented adhesive formulation specifically engineered by Pearl to dry to the same density as the

wood it binds. The plies are then hand formed and inserted into a hydraulic compression die, custom built for each size drum. The plies are then compressed, using both internal and external continuous force equal to 154 lbs of pressure per square centimeter, while being heated to the boiling point until cured, to insure the adhesive enters every pore of the wood. No