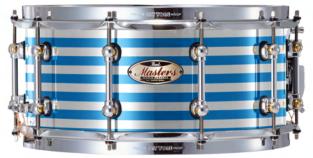

Z52

Z53

Z54

Z62

Z63

Z72

**Z8**4

**Z87** 

**Z93** 

**Z9**4

Y04

1 0 3 7 7 3 0 3 HOOP

11

i

Maste

Y12