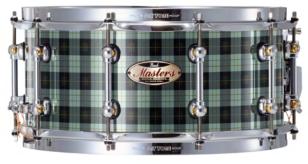

Z07

**Z08** 

Z09

Z12

Z13

Z14

Z15

J/I\Y/I\Y/I\Y/I

Z23

Z24

Z28

Z29

Z32

Z33

Z34

Z38

Z39

Z41

Z42

Z43

Z44

**Z46** 

**Z48** 

Z49

Z52

Z53

Z54

Z62

Z63

Z72

**Z8**4

**Z87** 

**Z93** 

**Z9**4

Y04

1 0 3 7 7 3 0 3 HOOP

11

i

Maste

Y12