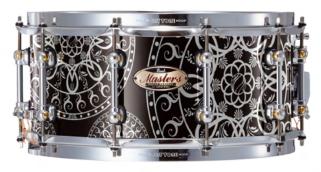

etsu                      | ¥57                   | Y63 | Y89 | Y69 |
| Y45<br>designed by 櫻澤泰徳                       | Y58                   | Y64 | Y90 | ¥70 |
| Y46<br>designed by ひなんちゅ                      | ¥53                   | Y65 | Y91 | ¥55 |
| Y47<br>designed by NANA-A                     | Y81                   | Y66 | Y73 | ¥87 |
| Y48<br>designed by 名嘉俊                        | Y82                   | ¥76 | ¥74 | Y88 |
| Y49<br>designed by YOUTH-K!!!                 | Y83                   | Y77 | ¥75 | ¥84 |
| Y50<br>designed by IZU                        | ¥59                   | Y78 | Y71 | ¥85 |
| Y51<br>designed by Yuumi                      | Y60                   | Y79 | Y72 | Y86 |











































Z07





**Z08** 



Z09











Z12







Z13



Z14





Z15

















J/I\Y/I\Y/I\Y/I



Z23



Z24





















Z28



Z29





















Z32





Z33



Z34

















Z38



Z39













Z41





Z42





Z43



Z44











**Z46** 











**Z48** 



Z49



















Z52





Z53



Z54















































Z62





Z63





















Z72









**Z8**4



















**Z87** 





**Z93** 



**Z9**4

















Y04























1 0 3 7 7 3 0 3 HOOP

11

i

Maste





Y12



Y13





Y14





















Y17





Y18



Y19











Y21







Y22





Y23



Y24













Y26











Y29



Y30











Y32







Y33





Y34



Y36















Y40 designed by Tetsu



Y41 designed by Tetsu



Y42 designed