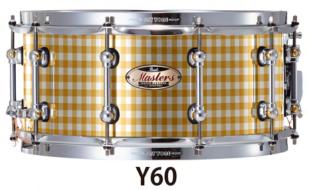

Z49



















Z52





Z53



Z54















































Z62





Z63





















Z72









**Z8**4



















**Z87** 





**Z93** 



**Z9**4

















Y04























1 0 3 7 7 3 0 3 HOOP

11

i

Maste





Y12



Y13





Y14





















Y17





Y18



Y19











Y21







Y22





Y23



Y24













Y26











Y29



Y30











Y32







Y33





Y34



Y36















Y40 designed by Tetsu



Y41 designed by Tetsu



Y42 designed by Tetsu



























**Y48** designed by 名嘉俊



Y49 designed by YOUTH-K!!!



80

Sto Sto

-200

to the



Y50 designed by IZU





Y51 designed by Yuumi







Y52 designed by GO









Y57





























































Y63



































































Y91































Y67





Y68