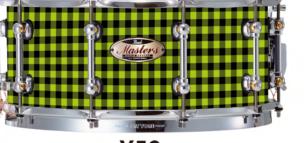

| <b>Z57</b>  | <b>Z72</b> | Y04 | Y17 | Y28 |
|-------------|------------|-----|-----|-----|
| Z58         | Z73        | Y07 | ¥18 | Y29 |
| <b>Z</b> 59 | Z84        | Y08 | Y19 | Y30 |
| Z60         | <b>Z85</b> | Y09 | Y20 | Y31 |
| Z61         | <b>Z86</b> | Y11 | Y21 | Y32 |
| Z62         | <b>Z87</b> | Y12 | Y22 | Y33 |
| Z63         | Z93        | Y13 | Y23 | ¥34 |
| <b>Z64</b>  | <b>Z94</b> | Y14 | ¥24 | Y36 |
| Z67         | Z95        | Y15 | Y25 | ¥37 |
| Z71         | Y03        | ¥16 | ¥26 | Y39 |