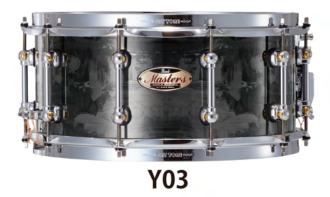

-K!!!                 | Y83                   | Y77 | ¥75 | ¥84 |
| Y50<br>designed by IZU                        | ¥59                   | Y78 | Y71 | ¥85 |
| Y51<br>designed by Yuumi                      | Y60                   | Y79 | Y72 | Y86 |











































Z07





**Z08** 



Z09











Z12







Z13



Z14





Z15

















J/I\Y/I\Y/I\Y/I



Z23



Z24





















Z28



Z29





















Z32





Z33



Z34

















Z38



Z39













Z41





Z42





Z43



Z44











**Z46** 











**Z48** 



Z49



















Z52





Z53



Z54















































Z62





Z63





















Z72









**Z8**4



















**Z87** 





**Z93** 



**Z9**4

















Y04























1 0 3 7 7 3 0 3 HOOP

11

i

Maste





Y12



Y13





Y14





















Y17





Y18



Y19











Y21







Y22





Y23



Y24













Y26











Y29



Y30











Y32







Y33





Y34



Y36















Y40 designed by Tetsu



Y41 designed by Tetsu



Y42 designed by Tetsu



























**Y48** designed by 名嘉俊



Y49 designed by YOUTH-K!!!



80

Sto Sto

-200

to the



Y50 designed by IZU





Y51 designed by Yuumi







Y52 designed by GO









Y57





























































Y63



































































Y91































Y67





Y68