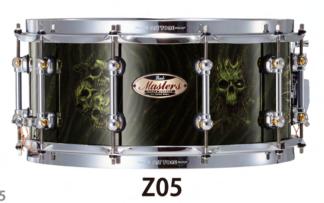

## Colors Infinity COLOR CHART

|            | 712        |            |             |             |
|------------|------------|------------|-------------|-------------|
| Z01        | Z13        | Z27        | Z37         | Z47         |
| Z02<br>Z03 | Z15        | Z29        | Z39         | Z49         |
| <b>Z04</b> | Z17        | Z30        | <b>Z40</b>  | <b>Z50</b>  |
| Z05        | Z18        | Z31        | <b>Z</b> 41 | <b>Z</b> 51 |
| <b>Z07</b> | <b>722</b> | <b>Z32</b> | <b>Z42</b>  | <b>Z52</b>  |
| <b>Z08</b> | <b>Z23</b> | Z33        | <b>Z43</b>  | <b>Z53</b>  |
| <b>Z09</b> | <b>Z24</b> | Z34        | <b>Z44</b>  | <b>Z54</b>  |
| <b>Z10</b> | <b>Z25</b> | <b>Z35</b> | <b>Z45</b>  | <b>Z55</b>  |
|            |            |            |             |             |
| Z12        | Z26        | Z36        | Z46         | Z56         |

Z07

**Z08** 

Z09

Z12

Z13

Z14

Z15

J/I\Y/I\Y/I\Y/I