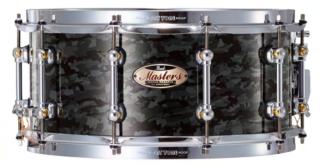

Z52

Z53

Z54

Z62

Z63

Z72

**Z8**4

**Z87** 

**Z93** 

**Z9**4

Y04

1 0 3 7 7 3 0 3 HOOP

11

i

Maste

Y12