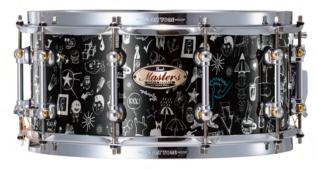

## Colors Infinity COLOR CHART

|            | 712        |            |             |             |
|------------|------------|------------|-------------|-------------|
| Z01        | Z13        | Z27        | Z37         | Z47         |
| Z02<br>Z03 | Z15        | Z29        | Z39         | Z49         |
| <b>Z04</b> | Z17        | Z30        | <b>Z40</b>  | <b>Z50</b>  |
| Z05        | Z18        | Z31        | <b>Z</b> 41 | <b>Z</b> 51 |
| <b>Z07</b> | <b>722</b> | <b>Z32</b> | <b>Z42</b>  | <b>Z52</b>  |
| <b>Z08</b> | <b>Z23</b> | Z33        | <b>Z43</b>  | <b>Z53</b>  |
| <b>Z09</b> | <b>Z24</b> | Z34        | <b>Z44</b>  | <b>Z54</b>  |
| <b>Z10</b> | <b>Z25</b> | <b>Z35</b> | <b>Z45</b>  | <b>Z55</b>  |
|            |            |            |             |             |
| Z12        | Z26        | Z36        | Z46         | Z56         |

| <b>Z57</b>  | <b>Z72</b> | Y04 | Y17 | Y28 |
|-------------|------------|-----|-----|-----|
| Z58         | Z73        | Y07 | ¥18 | Y29 |
| <b>Z</b> 59 | Z84        | Y08 | Y19 | Y30 |
| Z60         | <b>Z85</b> | Y09 | Y20 | Y31 |
| Z61         | <b>Z86</b> | Y11 | Y21 | Y32 |
| Z62         | <b>Z87</b> | Y12 | Y22 | Y33 |
| Z63         | Z93        | Y13 | Y23 | ¥34 |
| <b>Z64</b>  | <b>Z94</b> | Y14 | ¥24 | Y36 |
| Z67         | Z95        | Y15 | Y25 | ¥37 |
| Z71         | Y03        | ¥16 | ¥26 | Y39 |

| Y40<br>designed by Tetsu                      | Y52<br>designed by GO | Y61 | Y80 | ¥67 |
|-----------------------------------------------|-----------------------|-----|-----|-----|
| designed by Tetsu<br>Y41<br>designed by Tetsu | Y56                   | Y62 | Y54 | Y68 |
| Y42<br>designed by Tetsu                      | ¥57                   | Y63 | Y89 | Y69 |
| Y45<br>designed by 櫻澤泰徳                       | Y58                   | Y64 | Y90 | ¥70 |
| Y46<br>designed by ひなんちゅ                      | ¥53                   | Y65 | Y91 | ¥55 |
| Y47<br>designed by NANA-A                     | Y81                   | Y66 | Y73 | ¥87 |
| Y48<br>designed by 名嘉俊                        | Y82                   | ¥76 | ¥74 | Y88 |
| Y49<br>designed by YOUTH-K!!!                 | Y83                   | Y77 | ¥75 | ¥84 |
| Y50<br>designed by IZU                        | ¥59                   | Y78 | Y71 | ¥85 |
| Y51<br>designed by Yuumi                      | Y60                   | Y79 | Y72 | Y86 |

Z07

**Z08** 

Z09

Z12

Z13

Z14

Z15

J/I\Y/I\Y/I\Y/I

Z23

Z24

Z28

Z29

Z32

Z33

Z34

Z38

Z39

Z41

Z42

Z43

Z44

**Z46** 

**Z48** 

Z49

Z52

Z53

Z54

Z62

Z63

Z72

**Z8**4

**Z87** 

**Z93** 

**Z9**4

Y04

1 0 3 7 7 3 0 3 HOOP

11

i

Maste

Y12

Y13

Y14

Y17

Y18

Y19

Y21

Y22

Y23

Y24

Y26

Y29

Y30

Y32

Y33

Y34

Y36

Y40 designed by Tetsu

Y41 designed by Tetsu

Y42 designed by Tetsu

**Y48** designed by 名嘉俊

Y49 designed by YOUTH-K!!!

80

Sto Sto

-200

to the

Y50 designed by IZU

Y51 designed by Yuumi

Y52 designed by GO

Y57

Y63

Y91

Y67

Y68