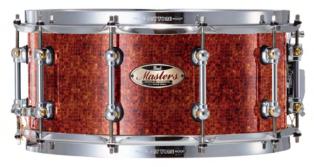

ANA-A                     | Y81                   | Y66 | Y73 | ¥87 |
| Y48<br>designed by 名嘉俊                        | Y82                   | ¥76 | ¥74 | Y88 |
| Y49<br>designed by YOUTH-K!!!                 | Y83                   | Y77 | ¥75 | ¥84 |
| Y50<br>designed by IZU                        | ¥59                   | Y78 | Y71 | ¥85 |
| Y51<br>designed by Yuumi                      | Y60                   | Y79 | Y72 | Y86 |











































Z07





**Z08** 



Z09











Z12







Z13



Z14





Z15

















J/I\Y/I\Y/I\Y/I



Z23



Z24





















Z28



Z29





















Z32





Z33



Z34

















Z38



Z39













Z41





Z42





Z43



Z44











**Z46** 











**Z48** 



Z49



















Z52





Z53



Z54















































Z62





Z63





















Z72









**Z8**4



















**Z87** 





**Z93** 



**Z9**4

















Y04























1 0 3 7 7 3 0 3 HOOP

11

i

Maste





Y12



Y13





Y14





















Y17





Y18



Y19











Y21







Y22





Y23



Y24













Y26











Y29



Y30











Y32







Y33





Y34



Y36















Y40 designed by Tetsu



Y41 designed by Tetsu



Y42 designed by Tetsu



























**Y48** designed by 名嘉俊



Y49 designed by YOUTH-K!!!



80

Sto Sto

-200

to the



Y50 designed by IZU





Y51 designed by Yuumi







Y52 designed by GO









Y57





























































Y63