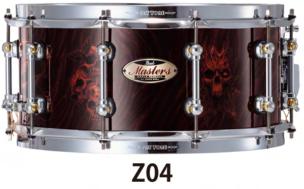

## Colors Infinity COLOR CHART

|            | 712        |            |             |             |
|------------|------------|------------|-------------|-------------|
| Z01        | Z13        | Z27        | Z37         | Z47         |
| Z02<br>Z03 | Z15        | Z29        | Z39         | Z49         |
| <b>Z04</b> | Z17        | Z30        | <b>Z40</b>  | <b>Z50</b>  |
| Z05        | Z18        | Z31        | <b>Z</b> 41 | <b>Z</b> 51 |
| <b>Z07</b> | <b>722</b> | <b>Z32</b> | <b>Z42</b>  | <b>Z52</b>  |
| <b>Z08</b> | <b>Z23</b> | Z33        | <b>Z43</b>  | <b>Z53</b>  |
| <b>Z09</b> | <b>Z24</b> | Z34        | <b>Z44</b>  | <b>Z54</b>  |
| <b>Z10</b> | <b>Z25</b> | <b>Z35</b> | <b>Z45</b>  | <b>Z55</b>  |
|            |            |            |             |             |
| Z12        | Z26        | Z36        | Z46         | Z56         |

Z07

**Z08** 

Z09

Z12

Z13

Z14

Z15

J/I\Y/I\Y/I\Y/I